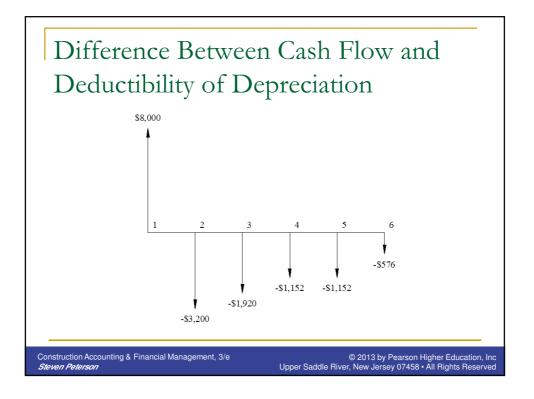

| 379,150    |

| rea | Taxable Income (\$) |              |                  |                    |
|-----|---------------------|--------------|------------------|--------------------|
|     | Over                | But Not Over | Tax is (\$):     | Of the amount over |
|     | 0                   | 17,000       | 10%              | 0                  |
|     | 17,000              | 69,000       | 1,700.00 + 15%   | 17,000             |
|     | 69,000              | 139,350      | 9,500.00 + 25%   | 69,000             |
|     | 139,350             | 212,300      | 27,087.50 + 28%  | 139,350            |
|     | 212,300             | 379,150      | 47,513.50 + 33%  | 212,300            |
|     | 379,150             |              | 102,574.00 + 35% | 379,150            |